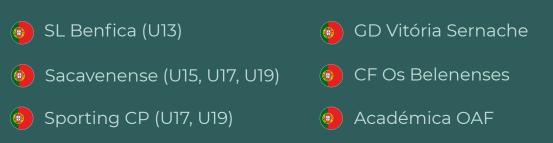

# ANDRÉ SERRA

#### PERSONAL DATA



André Filipe Poupinha Sequeira Serra



26-08-1998 (26 years old)



Portuguese (💿)

| POSITION     | Centre-Back       |
|--------------|-------------------|
| HEIGHT       | 186 cm            |
| WEIGHT       | 78 kg             |
| STRONG FOOT  | Right             |
| AGENCY       | Raise The Bar     |
| CURRENT CLUB | Académica OAF (💿) |



## **CAREER & STATS**

#### CLUBS



#### SEASON STATS



#### **KEY MILESTONES**





## PLAYER PROFILE

#### SCOUTING DESCRIPTION

Commanding and experienced centre-back with a strong leadership profile and proven consistency across multiple seasons. Developed through competitive lower-league football, he combines aerial strength, disciplined positioning and calm decision-making under pressure. Former Belenenses captain, he brings presence, resilience, and maturity to the back line, with the ability to contribute on both ends of the pitch.





### **EXPLORE MORE**









@\_andre.serraa