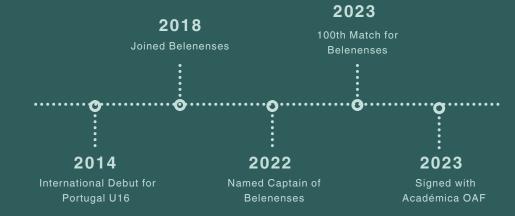

# ANDRÉ SERRA

#### PERSONAL DATA



André Filipe Poupinha Sequeira Serra



26-08-1998 (26 years old)



Portuguese (💿)

| POSITION     | Centre-Back       |
|--------------|-------------------|
| HEIGHT       | 186 cm            |
| WEIGHT       | 78 kg             |
| STRONG FOOT  | Right             |
| AGENCY       | Raise The Bar     |
| CURRENT CLUB | Académica OAF (💿) |



## **CAREER & STATS**

#### CLUBS



#### SEASON STATS



#### **KEY MILESTONES**





## PLAYER PROFILE

#### SCOUTING DESCRIPTION

Commanding and experienced centre-back with a strong leadership profile and proven consistency across multiple seasons. Developed through competitive lower-league football, he combines aerial strength, disciplined positioning and calm decision-making under pressure. Former Belenenses captain, he brings presence, resilience, and maturity to the back line, with the ability to contribute on both ends of the pitch.





### **EXPLORE MORE**









@\_andre.serraa