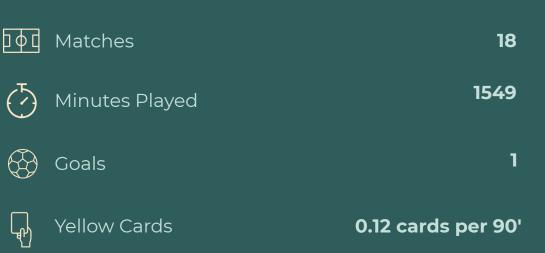

# ANDRÉ SERRA

#### PERSONAL DATA



André Filipe Poupinha Sequeira Serra



26-08-1998 (26 years old)



Portuguese (💿)

| POSITION     | Centre-Back       |
|--------------|-------------------|
| HEIGHT       | 186 cm            |
| WEIGHT       | 78 kg             |
| STRONG FOOT  | Right             |
| AGENCY       | Raise The Bar     |
| CURRENT CLUB | Académica OAF (💿) |



## **CAREER & STATS**

#### CLUBS



#### SEASON STATS



#### **KEY MILESTONES**





## PLAYER PROFILE

#### SCOUTING DESCRIPTION

Commanding and experienced centre-back with a strong leadership profile and proven consistency across multiple seasons. Developed through competitive lower-league football, he combines aerial strength, disciplined positioning and calm decision-making under pressure. Former Belenenses captain, he brings presence, resilience, and maturity to the back line, with the ability to contribute on both ends of the pitch.





### **EXPLORE MORE**









@\_andre.serraa