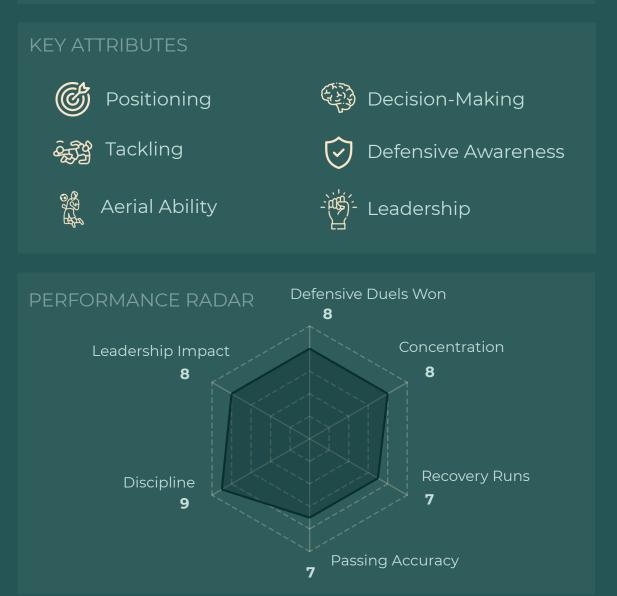

#### SCOUTING DESCRIPTION

Commanding and experienced centre-back with a strong leadership profile and proven consistency across multiple seasons. Developed through competitive lower-league football, he combines aerial strength, disciplined positioning and calm decision-making under pressure. Former Belenenses captain, he brings presence, resilience, and maturity to the back line, with the ability to contribute on both ends of the pitch.