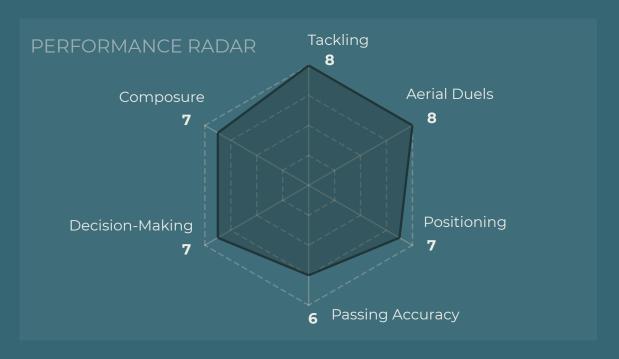

## PLAYER PROFILE

### SCOUTING DESCRIPTION

Central defender comfortable in one-on-one situations and aerial duels. Shows good anticipation, clean tackling, and confidence in playing out from the back with both short and long passes. Displays controlled aggression, intelligent positioning, and a leadership role within the defensive structure. His consistent performances in Liga 3 reflect clear technical and mental growth since his senior debut in 2020.

### **KEY ATTRIBUTES**

Distribution

Leadership

Physical Strength

Aerial Presence

Game Intelligence